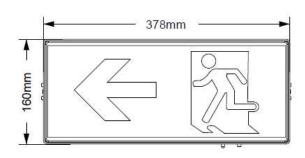

| Physical                         |                          |
|----------------------------------|--------------------------|
| IP Rating                        | IP20                     |
| Construction (body / diffuser)   | ABS, ABS                 |
| Packaging Dimensions (L x H x W) | 400mm x 170mm x 82mm     |
| Packaging Weight (single / pack) | 1.28kg / 13.6kg (10 pcs) |
| Viewing Distance                 | 24m                      |
| Installation                     | Wall mount               |
| Operating Temperature            | 1°C to 40°C              |
| Maximum Ambient Temperature      | 45°C                     |