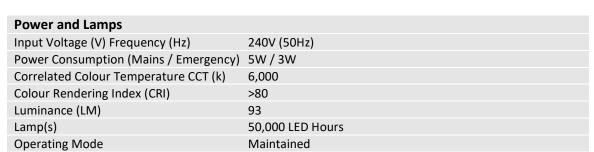

# Technical Data Sheet

Description: LED Wall Mount Exit Light

**Product Code: EXEXWM** 

#### **Features:**

- High Output and energy saving LEDs with bright & efficient light distribution
- Long Life Lithium Iron Phosphate battery
- Battery Voltage 3.2V / Capacity 1500mAh
- Easy mount to Wall
- Large terminal blocks for easy installation
- All Directional Insert decal variations included
- Power Consumption Mains 5W / Standby 3W
- Suits 24m viewing distance
- Long Life 50,000 LED Hours
- 3 hours runtime in emergency mode
- Automatic Self-Test Function to prolong Battery Life
- Designed and manufactured to AS/NZS 2293.3
- 3 years warranty (including battery)