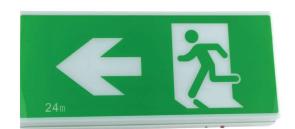

#### **Features:**

- High Output and energy saving LEDs with bright & efficient light distribution
- Long Life Lithium Iron Phosphate battery
- Battery Voltage 3.2V / Capacity 1500mAh
- Easy mount to Wall
- Large terminal blocks for easy installation
- All Directional Insert decal variations included
- Power Consumption Mains 5W / Standby 3W
- Suits 24m viewing distance
- Long Life 50,000 LED Hours
- 3 hours runtime in emergency mode
- Automatic Self-Test Function to prolong Battery Life
- Designed and manufactured to AS/NZS 2293.3
- 3 years warranty (including battery)

| Physical                         |                          |
|----------------------------------|--------------------------|
| IP Rating                        | IP20                     |
| Construction (body / diffuser)   | ABS, ABS                 |
| Packaging Dimensions (L x H x W) | 400mm x 170mm x 82mm     |
| Packaging Weight (single / pack) | 1.28kg / 13.6kg (10 pcs) |
| Viewing Distance                 | 24m                      |
| Installation                     | Wall mount               |
| Operating Temperature            | 1°C to 40°C              |
| Maximum Ambient Temperature      | 45°C                     |