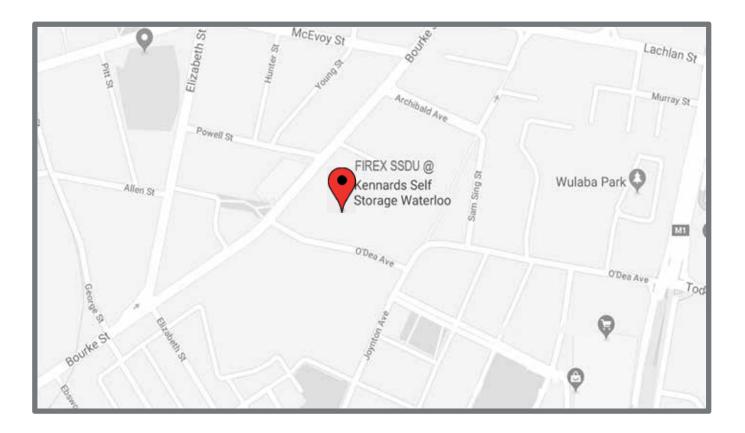

## **SSDU Location**

#### c/- Kennards Self Storage 866 Bourke St, Waterloo NSW 2017

Access via O'Dea Avenue.

#### Look for the Firex SSDU within the Kennards undercover area