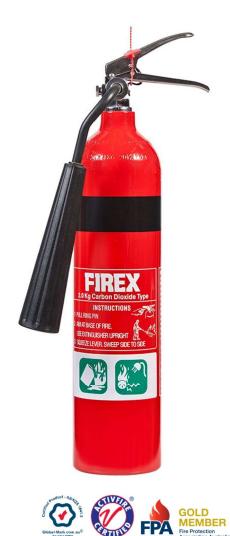

## **2.0KG CO2 FIRE EXTINGUISHER**

## **SPECIFICATIONS**

| PRODUCT CODE        | FXC20                  |
|---------------------|------------------------|
| CAPACITY            | 2.0 kg                 |
| FIRE RATING         | 2B:E                   |
| AGENT               | CO <sub>2</sub>        |
| DISCHARGE TIME      | 9 seconds              |
| PRODUCT DIMENSIONS  | 540 mm X 110 mm        |
| (H X CYL Ø)         |                        |
| OVERALL MASS        | 5.2 kg                 |
| CYLINDER            | Lightweight Aluminium, |
|                     | UV Powder Coat         |
| HANDLE              | Stainless Steel        |
| VALVE               | Chrome plated Brass    |
| APPROVALS           | AS/NZS 1841.6          |
| SHIPPING DIMENSIONS | 570 mm X 200 mm X 170  |
| (H W D)             | mm                     |
| PALLET QTY          | 60                     |
| BRACKET SUPPLIED    | Wall Bracket           |
|                     |                        |

## **APPLICATION**

- Suitable for B Class Fires (flammable liquid fires such as oils, paints and solvents)
- Suitable for E Class Fires (energised electrical fires such as switchboards, electrical motors and electronic equipment)
- Generally not suitable for outside use
- CO2 is a clean nontoxic gas that can penetrate and spread to all parts of the fire area.