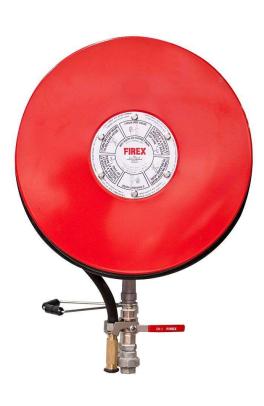

## FIREX FIRE HOSE REEL FIXED - 36 MTR

## **SPECIFICATIONS**

| PRODUCT CODE        | FXHRSTD36                  |
|---------------------|----------------------------|
| HOSE LENGTH &       | 36 m X 19 mm               |
| INTERNAL DIAMETER   |                            |
| HOSE CONSTRUCTION   | Ribbed PVC                 |
| REEL PLATE DIAMETER | 550 mm                     |
| INTERNAL WATERWAY   | Galvanised Steel           |
| SUPPORT ASSEMBLY    | Zinc plated Steel          |
| INLET PIPE & UNION  | Galvanised Steel           |
| ISOLATION VALVE     | Zinc coated Brass          |
| HOSE GUIDE ARM      | Zinc plated                |
| NOZZLE              | Jet and Spray twist action |
|                     | Brass nozzle               |
| WALL MOUNTING       | Steel, Red Powder Coat     |
| BRACKET             |                            |
| SHIPPING DIMENSIONS | 600 mm X 600 mm X 260      |
| (H W D)             | mm                         |
| OVERALL MASS        | 21 kg                      |
| SUPPLIED WITH       | Isolation Valve with       |
|                     | nozzle retainer,           |
|                     | Male/Female Union          |
|                     | Assembly, Hose             |
|                     | Guide Arm and Wall         |
|                     | Mounting Bracket           |
| APPROVALS           | AS/NZS 1221                |
|                     |                            |