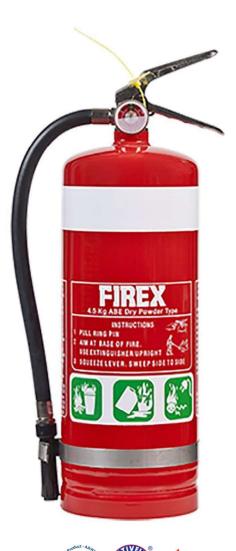

## 4.5KG ABE DRY CHEMICAL POWDER FIRE EXTINGUISHER

## SPECIFICATIONS

| PRODUCT CODE              | FXM45                 |
|---------------------------|-----------------------|
| CAPACITY                  | 4.5 kg                |
| FIRE RATING               | 4A:60B:E              |
| AGENT                     | 90% MAP Dry Chemical  |
|                           | Powder                |
| <b>OPERATING PRESSURE</b> | 1500 kPa              |
| DISCHARGE TIME            | 21 seconds            |
| PRODUCT DIMENSIONS        | 480 mm X 145 mm       |
| (H X CYL Ø)               |                       |
| CYLINDER THICKNESS        | 1.5 mm                |
| OVERALL MASS              | 7.2 kg                |
| CYLINDER                  | Steel, UV Powder Coat |
| HANDLE                    | Stainless Steel       |
| VALVE                     | Chrome plated Brass   |
| HOSE                      | EPDM, Brass ferrules  |
| HOSE RETAINER             | Stainless Steel       |
| APPROVALS                 | AS/NZS 1841.5         |
| SHIPPING DIMENSIONS       | 550 mm X 160 mm X 160 |
| (H W D)                   | mm                    |
| PALLET QTY                | 130                   |
| BRACKET SUPPLIED          | Wall Bracket          |
|                           |                       |

## **APPLICATION**

- Suitable for A Class Fires (paper, wood, textiles)
- Suitable for B Class Fires (flammable liquid fires such as oils, paints and solvents)
- Suitable for E Class Fires (energised electrical fires such as switch boards and electrical motors)