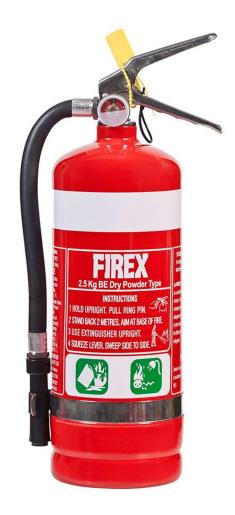

## 2.5KG BE DRY CHEMICAL POWDER FIRE EXTINGUISHER

## **SPECIFICATIONS**

| PRODUCT CODE        | FXR25                   |
|---------------------|-------------------------|
| CAPACITY            | 2.5 kg                  |
| FIRE RATING         | 30B:E                   |
| AGENT               | 82% Dry Chemical        |
|                     | Powder                  |
| OPERATING PRESSURE  | 1000 kPa                |
| DISCHARGE TIME      | 13 seconds              |
| PRODUCT DIMENSIONS  | 400 mm X 120 mm         |
| (H X CYL Ø)         |                         |
| CYLINDER THICKNESS  | 1.2 mm                  |
| OVERALL MASS        | 4.2 kg                  |
| CYLINDER            | Steel, UV Powder Coat   |
| HANDLE              | Stainless Steel         |
| VALVE               | Chrome plated Brass     |
| HOSE                | EPDM, Brass ferrules    |
| HOSE RETAINER       | Stainless Steel         |
| APRROVALS           | AS/NZS 1841.5           |
| SHIPPING DIMENSIONS | 430 mm X 150 mm X 130   |
| (H W D)             | mm                      |
| PALLET QTY          | 176                     |
| BRACKET SUPPLIED    | Vehicle & Wall Brackets |
|                     |                         |

## **APPLICATION**

- Suitable for B Class Fires (flammable liquid fires such as oils, paints and solvents)
- Suitable for E Class Fires (energised electrical fires such as switchboards and electrical motors).
- Can also be used on F Class Fires (cooking oils and fat fires)