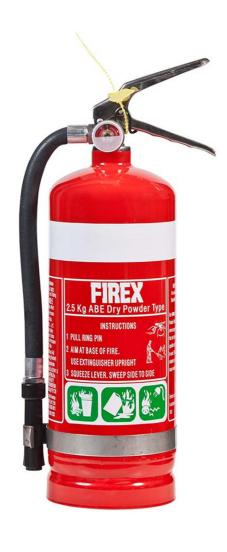

## 2.5KG ABE DRY CHEMICAL POWDER FIRE EXTINGUISHER

## **SPECIFICATIONS**

| FXM25                                                                                        |
|----------------------------------------------------------------------------------------------|
| 2.5 kg                                                                                       |
| 3A:40B:E                                                                                     |
| 90% MAP Dry Chemical                                                                         |
| Powder                                                                                       |
| 1000 kPa                                                                                     |
| 15 seconds                                                                                   |
| 400 mm X 120 mm                                                                              |
|                                                                                              |
| 1.2 mm                                                                                       |
| 4.2 kg                                                                                       |
| Steel, UV Powder Coat                                                                        |
|                                                                                              |
| Stainless Steel                                                                              |
| Chrome plated Brass                                                                          |
|                                                                                              |
| Chrome plated Brass                                                                          |
| Chrome plated Brass<br>EPDM, Brass ferrules                                                  |
| Chrome plated Brass EPDM, Brass ferrules Stainless Steel                                     |
| Chrome plated Brass EPDM, Brass ferrules Stainless Steel AS/NZS 1841.5                       |
| Chrome plated Brass EPDM, Brass ferrules Stainless Steel AS/NZS 1841.5 430 mm X 150 mm X 130 |
|                                                                                              |

## **APPLICATION**

- Suitable for A Class Fires (paper, wood, textiles)
- Suitable for B Class Fires (flammable liquid fires such as oils, paints and solvents)
- Suitable for E Class Fires (energised electrical fires such as switch boards and electrical motors)