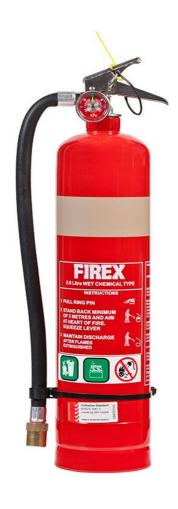

## **2L WET CHEMICAL FIRE EXTINGUISHER**

## **SPECIFICATIONS**

| PRODUCT CODE        | FXWC20                |
|---------------------|-----------------------|
| CAPACITY            | 2.0 L                 |
| FIRE RATING         | 1A:4F                 |
| AGENT               | Wet Chemical          |
| OPERATING PRESSURE  | 700 kPa               |
| DISCHARGE TIME      | 29 seconds            |
| PRODUCT DIMENSIONS  | 470 mm X 100 mm       |
| (H X CYL Ø)         |                       |
| OVERALL MASS        | 4.2 kg                |
| CYLINDER            | Stainless Steel, UV   |
|                     | Powder Coat           |
| HANDLE              | Stainless Steel       |
| VALVE               | Chrome plated Brass   |
| HOSE                | EPDM, Brass nozzle    |
| APPROVALS           | AS/NZS 1841.3         |
| SHIPPING DIMENSIONS | 480 mm X 170 mm X 120 |
| (H W D)             | mm                    |
| PALLET QTY          | 130                   |
| BRACKET SUPPLIED    | Wall Bracket          |
|                     |                       |

## **APPLICATION**

- Suitable for A Class Fires (paper, wood, textiles)
- Suitable for F Class Fires (cooking oils and fats)
- Dangerous if used on energised electrical equipment