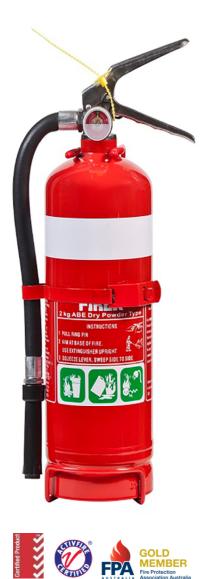

## 2.0KG ABE DRY CHEMICAL POWDER FIRE EXTINGUISHER

## **SPECIFICATIONS**

| PRODUCT CODE        | FXM20                 |
|---------------------|-----------------------|
| CAPACITY            | 2.0 kg                |
| FIRE RATING         | 2A:30B:E              |
| AGENT               | 90% MAP Dry Chemical  |
|                     | Powder                |
| OPERATING PRESSURE  | 1000 kPa              |
| DISCHARGE TIME      | 14 seconds            |
| PRODUCT DIMENSIONS  | 390 mm X 120 mm       |
| (H X CYL Ø)         |                       |
| CYLINDER THICKNESS  | 1.0 mm                |
| OVERALL MASS        | 3.4 kg                |
| CYLINDER            | Steel, UV Powder Coat |
| HANDLE              | Stainless Steel       |
| VALVE               | Chrome plated Brass   |
| HOSE                | EPDM, Brass ferrules  |
| APPROVALS           | AS/NZS 1841.5         |
| SHIPPING DIMENSIONS | 410 mm X 150 mm X 130 |
| (H W D)             | mm                    |
| PALLET QTY          | 176                   |
| BRACKET SUPPLIED    | Vehicle Bracket       |
|                     |                       |

## **APPLICATION**

- Suitable for A Class Fires (paper, wood, textiles)
- Suitable for B Class Fires (flammable liquid fires such as oils, paints and solvents)
- Suitable for E Class Fires (energised electrical fires such as switch boards and electrical motors)