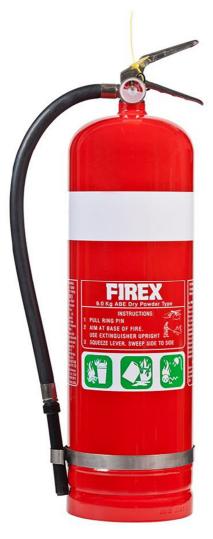

## 9.0KG ABE DRY CHEMICAL POWDER FIRE EXTINGUISHER

## **SPECIFICATIONS**

| PRODUCT CODE              | FXM90                 |
|---------------------------|-----------------------|
| CAPACITY                  | 9.0 kg                |
| FIRE RATING               | 6A:80B:E              |
| AGENT                     | 90% MAP Dry Chemical  |
|                           | Powder                |
| <b>OPERATING PRESSURE</b> | 1500 kPa              |
| DISCHARGE TIME            | 25 seconds            |
| PRODUCT DIMENSIONS        | 650 mm X 175 mm       |
| (H X CYL Ø)               |                       |
| CYLINDER THICKNESS        | 2.0 mm                |
| OVERALL MASS              | 14.2 kg               |
| CYLINDER                  | Steel, UV Powder Coat |
| HANDLE                    | Stainless Steel       |
| VALVE                     | Chrome plated Brass   |
| HOSE                      | EPDM, Brass ferrules  |
| HOSE RETAINER             | Stainless Steel       |
| APPROVALS                 | AS/NZS 1841.5         |
| SHIPPING DIMENSIONS       | 660 mm X 200 mm X 190 |
| (H W D)                   | mm                    |
| PALLET QTY                | 57                    |
| BRACKET SUPPLIED          | Wall Bracket          |

## **APPLICATION**

- Suitable for A Class Fires (paper, wood, textiles)
- Suitable for B Class Fires (flammable liquid fires such as oils, paints and solvents)
- Suitable for E Class Fires (energised electrical fires such as switch boards and electrical motors)