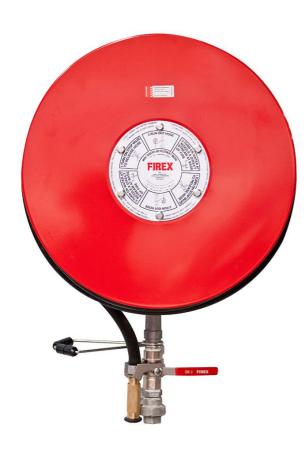

## FIREX FIRE HOSE REEL FIXED - 36 MTR

## **SPECIFICATIONS**

| PRODUCT CODE                  | FXHRSTD36                  |
|-------------------------------|----------------------------|
| HOSE LENGTH &                 | 36 m X 19 mm               |
| INTERNAL DIAMETER             |                            |
| HOSE CONSTRUCTION             | Ribbed PVC                 |
| REEL PLATE DIAMETER           | 550 mm                     |
| INTERNAL WATERWAY             | Galvanised Steel           |
| SUPPORT ASSEMBLY              | Zinc plated Steel          |
| <b>INLET PIPE &amp; UNION</b> | Galvanised Steel           |
| ISOLATION VALVE               | Zinc coated Brass          |
| HOSE GUIDE ARM                | Zinc plated                |
| NOZZLE                        | Jet and Spray twist action |
|                               | Brass nozzle               |
| WALL MOUNTING                 | Steel, Red Powder Coat     |
| BRACKET                       |                            |
| SHIPPING DIMENSIONS           | 600 mm X 600 mm X 260      |
| (H W D)                       | mm                         |
| OVERALL MASS                  | 21 kg                      |
| SUPPLIED WITH                 | Isolation Valve with       |
|                               | nozzle retainer,           |
|                               | Male/Female Union          |
|                               | Assembly, Hose             |
|                               | Guide Arm and Wall         |
|                               | Mounting Bracket           |
| APPROVALS                     | AS/NZS 1221                |
|                               |                            |