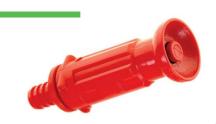

## HOSE REEL NOZZLE SPRAY PLASTIC 19MM

| PRODUCT CODE    | FHRNP                |
|-----------------|----------------------|
| TYPE            | TWIST ACTION - SPRAY |
| TAIL INLET SIZE | 19MM                 |
| MATERIAL        | PLASTIC              |

### **APPLICATIONS:**

Suitable for use with most 19mm fire hose. Attach with hose clamp.