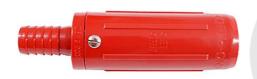

### HOSE REEL NOZZLE SPRAY PLASTIC 19MM

| PRODUCT CODE    | FHRNPA               |
|-----------------|----------------------|
| TYPE            | TWIST ACTION - SPRAY |
| TAIL INLET SIZE | 19MM                 |
| MATERIAL        | BRASS                |

#### **APPLICATIONS:**

Suitable for use with most 19mm fire hose. Attach with hose clamp.