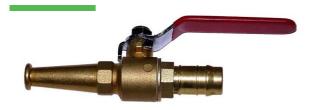

# HOSE REEL NOZZLE JET BRASS LEVER ACTION 19MM

| PRODUCT CODE    | FHRNBLA            |
|-----------------|--------------------|
| TYPE            | LEVER ACTION – JET |
| TAIL INLET SIZE | 19MM               |
| MATERIAL        | BRASS              |

### APPLICATIONS:

Suitable for use with most 19mm fire hose. Attach with hose clamp.