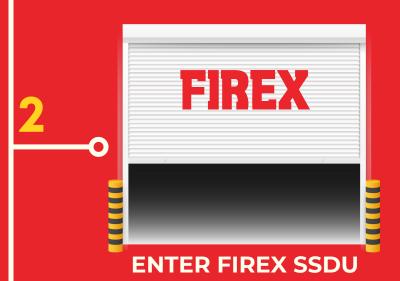

## **ENTER KENNARDS**

Upon arrival at the Kennards gate, enter \* followed by the supplied 6-digit code and then a #

At the Firex SSDU unit, enter the 4-digit PIN xxxx into the alarm panel. The alarm panel will turn GREEN – Press & HOLD the GREEN button.

Once inside, the LIGHTS will come on and the CAMERAS will start automatically. Select your order using the product codes.