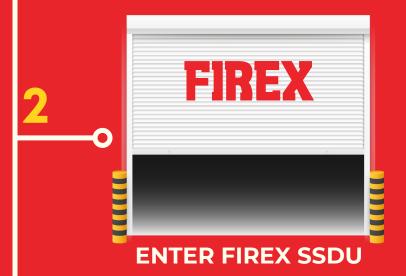

## **ENTER KENNARDS**

Upon arrival at the Kennards gate, enter \* followed by the supplied 6-digit code and then a #

At the Firex SSDU unit, enter the 4-digit PIN xxxx into the alarm panel. The alarm panel will turn GREEN. Press the GREEN button.