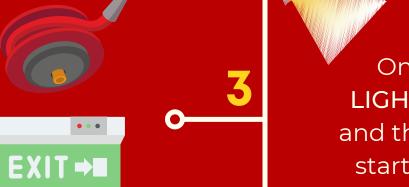

Once inside, the LIGHTS will come on and the CAMERAS will start automatically. Select your order using the product codes.